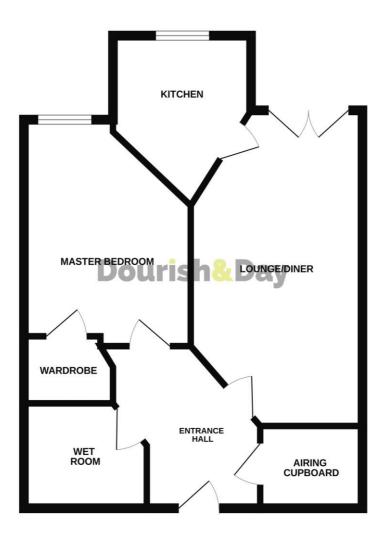

### **Entrance Hall**

Being accessed through a secure entrance door from the communal landing and having recessed downlights, large storage/utility utility cupboard and intercom door system.

### Lounge / Dining Room 19' 11'' x 10' 7'' (6.06m x 3.23m)

A bright and spacious reception room having an electric wall heater and double glazed double doors opening onto a private balcony area.

#### Kitchen 8' 8'' x 8' 1'' (2.64m x 2.46m)

A stunning, contemporary kitchen having a range of matching units extending to base and eye level with fitted work surfaces with work surface downlighting, and an inset sink drainer with mixer. An array of integrated appliances include an oven, hob with cooker hood over and fridge/freezer. Tiled floor and double glazed electric opening window to the front elevation.

#### **Bedroom** 13' 6" x 10' 4" (4.12m x 3.15m)

A large double bedroom having an electric wall heater and double glazed window to the front elevation.

# Walk-in Wardrobe 3' 6" x 6' 2" (1.07m x 1.87m)

A useful walk-in wardrobe having hanging rails and shelving.

#### Wet Room 7' 0" x 7' 2" (2.14m x 2.19m)

Having a contemporary suite including a tiled shower area with mains mixer shower, vanity style wash hand basin with mixer tap and WC. There is an electric towel radiator.

14 Salter Street, Stafford, Staffordshire, ST16 2JU

FIRST FLOOR

Vimits every attempt has been made to ensure the accuracy of the thooppan contained here, measurements of doors, windows, from sand any other items are approximate and no responsibility is taken for any error, omission or mis-statement. This plan is for illustrative purposes only and should be used as such by any prospective purchaser. The services, systems and applicances shown have not been tested and no guarante as to their operability or efficiency can be given. Made with Merook <2024