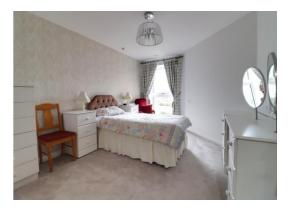

#### **Bedroom** 13' 6" x 10' 4" (4.12m x 3.15m)

A large double bedroom having an electric wall heater and double glazed window to the front elevation.