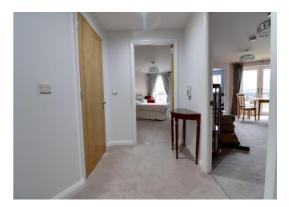

### **Entrance Hall**

Being accessed through a secure entrance door from the communal landing and having recessed downlights, large storage/utility utility cupboard and intercom door system.