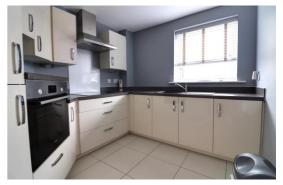

#### Kitchen 8' 8'' x 8' 1'' (2.64m x 2.46m)

A stunning, contemporary kitchen having a range of matching units extending to base and eye level with fitted work surfaces with work surface downlighting, and an inset sink drainer with mixer. An array of integrated appliances include an oven, hob with cooker hood over and fridge/freezer. Tiled floor and double glazed electric opening window to the front elevation.