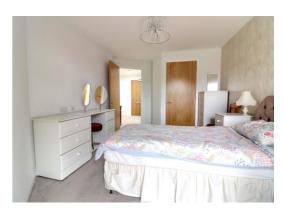

#### **Bedroom** 13' 6" x 10' 4" (4.12m x 3.15m)

A large double bedroom having an electric wall heater and double glazed window to the front elevation.