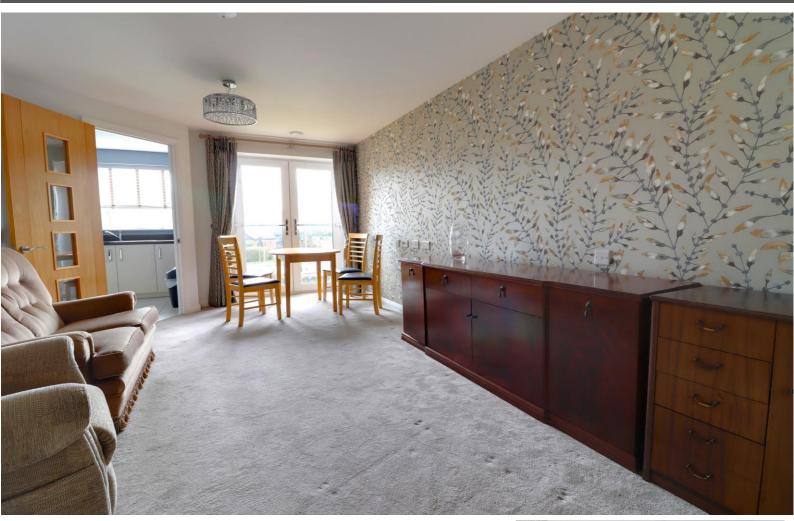

### Lounge / Dining Room 19' 11'' x 10' 7'' (6.06m x 3.23m)

A bright and spacious reception room having an electric wall heater and double glazed double doors opening onto a private balcony area.